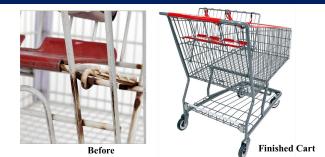

## **Peggs Nationwide Service**

National Network of Field Service Technicians -Self Performing

- On-site mobile service (cleaning and repair), providing local consultation and assessment, new product installation and product warranty support and assessment.
- 165 Service Technicians
- 128 Service Trucks