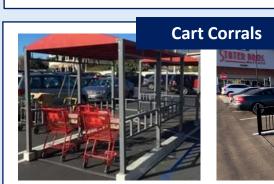

## **Peggs Nationwide Service**

National Network of Field Service Technicians -Self Performing

- On-site mobile service (cleaning and repair), providing local consultation and assessment, new product installation and product warranty support and assessment.
- 165 Service Technicians
- 128 Service Trucks